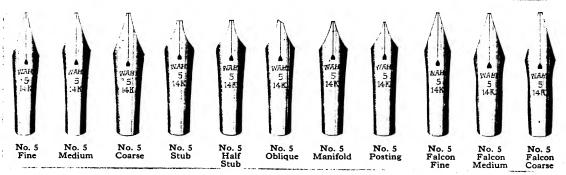

Fine—Long fine points are used for light writing, where small lines are desired. They are in general use among ladies and girls and are used by many men who write with a light stroke. They are also good for fine penmanship where shading is desired. Made in sizes 2 to 6, inclusive.

Medium—Used for all ordinary writing purposes. This is the most popular nib on the market and is suited to a large number of men, women and children. It writes a medium sized line and is sometimes used where shading is desired. Made in sizes 2 to 6, inclusive.

Coarse—Used where the writer wishes a heavy line on both direct and cross strokes. Good for heavy shading. Made in sizes 2 to 6, inclusive.

Stub—Used by persons desiring a short nib that makes a heavy line on the down stroke and a light line on the up stroke. Used also by back-hand writers and sometimes for hand lettering where bold characters are desired. Made in sizes 2 to 6, inclusive.

Half Stub—Practically the same as the stub with the exception that the point is not so wide. Made in sizes 2 to 6, inclusive.

Oblique—Very similar to a stub, but is beveled off at the side of the point to suit a person who holds the penholder between the fingers instead of between the thumb and index finger. A right-handed person uses a right oblique, and a left-handed person uses a left oblique. When ordering specify which is wanted, as the right oblique is always sent unless otherwise specified. Made in sizes 2 to 6, inclusive.

Falcon—Very much like a fine, medium or coarse long nib, only is a trifle more flexible on account of being cut out on the sides. Made in fine, medium and coarse, in sizes 4, 5 and 6 only.

Stenographer—A long fine flexible nib intended to give perfect satisfaction in making characters used by stenographers. Made in sizes 2, 3 and 4 only.

Bookkeeper—A long and fairly stiff nib made of heavy stock to enable the writer to make small clear-cut figures. Made in sizes 2, 3 and 4 only.

Manifold—A short stiff nib about the size of a medium point. A favorite among salesmen and people who make carbon copies. It is also good for general writing purposes. Writes on rough or cheap paper and will stand very hard usage. The point for people with a heavy hand. Made in sizes 2 to 6, inclusive.

Posting—A short stiff nib with a fine point, suitable for ledgermen, bookkeepers and accountants. Adapted for fine figure work on books. Made in sizes 2 to 6, inclusive.

Waverly—This nib is sometimes called the "turn up" or "Ballpoint" nib. Made with a medium size point only. It is a smooth writing pen at all angles. Writes well on rough paper. A favorite among nervous or old people. Made in size 4 only.